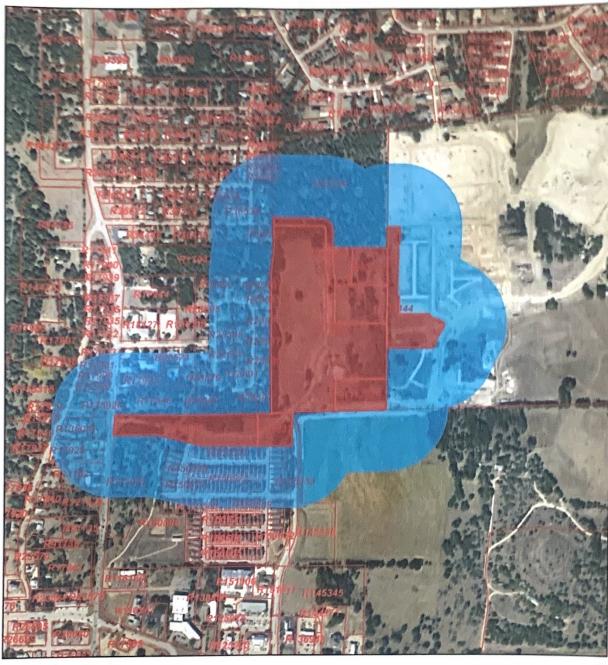

# Founders Memorial Park & Pound House Buffer 500'

8/24/2021, 3:16:31 PM

500 Foot Buffer Area
Subject Area
Parcel Lines

© OpenStreetMap (and) contributors, CC-BY-SA

From: <u>durst.chris@gmail.com</u>

To: sjanda@northhaysfire.com; gary.cutler@co.hays.texas.us; ron.hood@co.hays.tx.us;