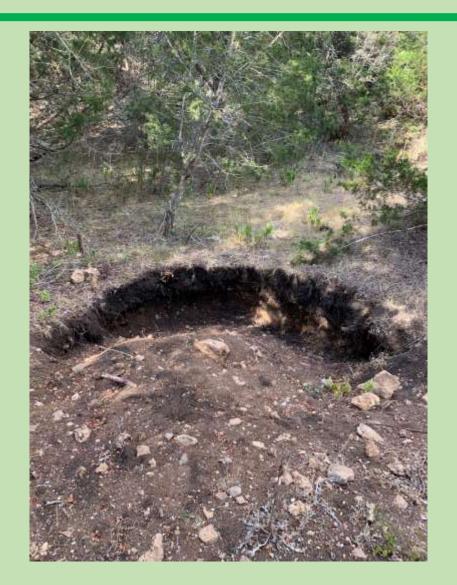

for the locations identified in the presentation.

**Attachments:** Power Point Presentation

**Next Steps/Schedule:** With the Commissioners direction, staff will research cost of installing

fencing at the two entry points identified in the presentation to bring back

the PRC for approval at the October meeting.



# **Rathgeber Natural Resource Park**

- 300 Acres
- Deeded to the City from Dick Rathgeber and Rathgeber Investment Company, LTD.
- Barton Creek and Little Barton Creek
- Adjacent to Headwaters, Double L and Wild Ridge developments
- DSISD Property to the South
- Robert Ellis Volunteer Wildlife Manager
- 2023 Budget (Proposed):
  - \$100,000 Phase I Master Plan (Site Analysis and VisionPlan)
  - \$900 Cameras
  - \$10,000 Fencing





# **Evidence of Digging for Artifacts**



# **Gates Needed at Entry Points**





**South Entry** 

**North Entry** 





Other Sites on Property



# STAFF REPORT

# **City of Dripping Springs**

# **PO Box 384**

### **511 Mercer Street**

**Dripping Springs, TX 78602** 

**Submitted By:** Aaron Reed, Public Works Director

Parks Meeting Date: 08/17/2022

**Agenda Item Wording:** Discuss the Rob Shelton Blvd. Transportation Alternatives Set Aside

Sidewalk Project

**Agenda Item Requestor:** Andrew Binz

**Summary/Background:** In 2019, the City applied for and was awarded funding under the

Transportation Alternatives Set Aside for sidewalks on Rob Shelton Blvd from Founders Park to Sports Park. The project will construct sidewalks, a

granite trail, a pedestrian bridge, and bike lanes along Rob Shelton

Boulevard between Spo