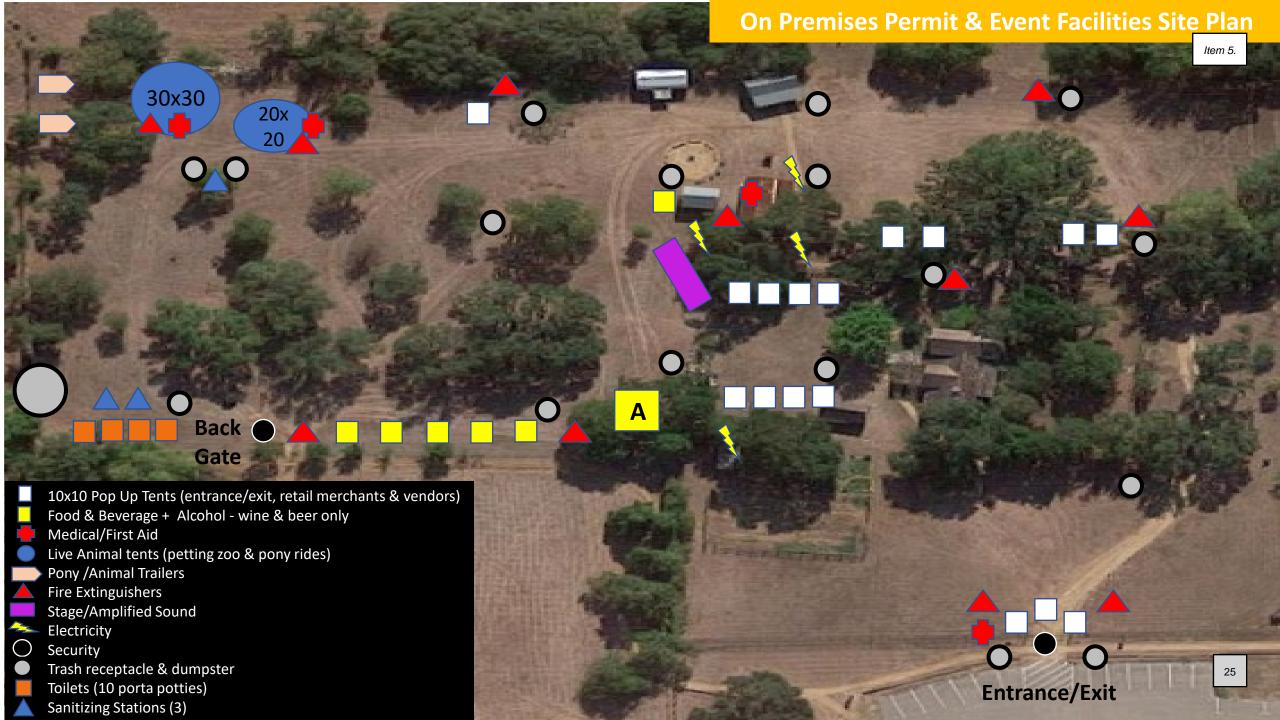

# **Event Cleanup**

- · Dedicated waste management team
- 8 Yard Roller Bin will be added to immediate area (refer to eff premises site plan)
- · Daily onsite litter sweeps & trash removal
- · Daily offsite cleaning sweeps of parking area
- · Will utilize heavy duty bags for trash
- 10 portable toilets & 2 washing stations onsite (refer to the on-premises site plan)
- Portable toilets and washing stations will be serviced 2-3 times per week as needed

# Post Event Cleanup (Nov 1-7)

- · Remove all trash
- Remove Roller Bin
- · Remove portable toilets and washing stations
- · Litter sweep on & off premises

Stage: Stage will be constructed using pallets and plywood less than 6 inches off the ground

**Tents:** All tents are 10x10 and at least 10 feet from one another

**Animal tents:** 30x30 & 20 x 20 Animal sheltering tents