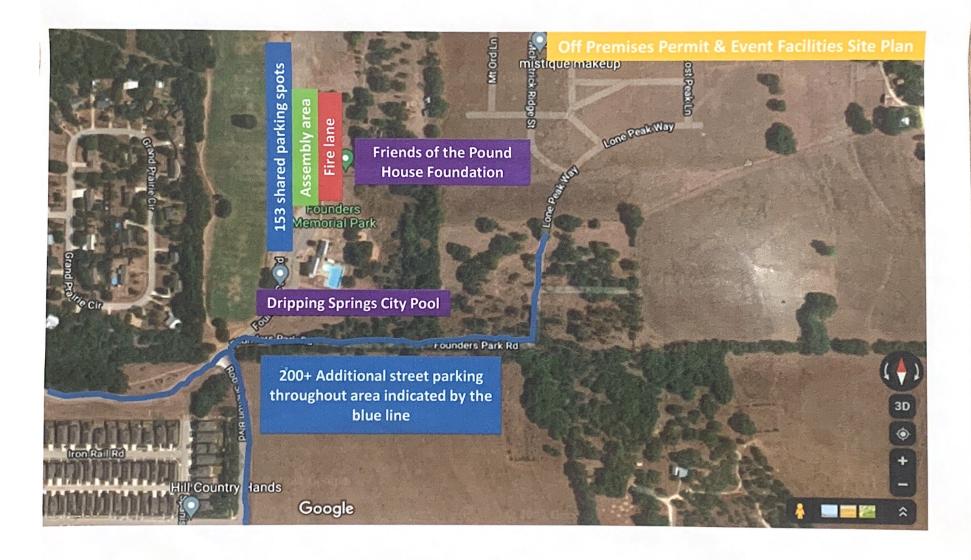

> The applicant has contacted DSYSA requesting shared use of the parking lot. An email from the DSYSA president, Michelle Ciacco has been received by staff documenting the understanding that there may be parking overlap during the event hours and of operations and peak field use by DSYSA.

The Dripping Springs Farmers Market Manager is aware they will need to move operations for the time the Pumpkin Festival is using the Pound House grounds. They will be utilizing the area around Founders Park Pavilion and Pool House during that time.

City of Dripping Springs,

5/16/2022

Dripping Springs Pumpkin Fest, LLC. is requesting shared use of the Founders Memorial Park parking lot for event attendees in addition to street parking during the event, Sept 24-Oct 31, 2022. We have listed the City of Dripping Springs as additional insured on our special events insurance policy.